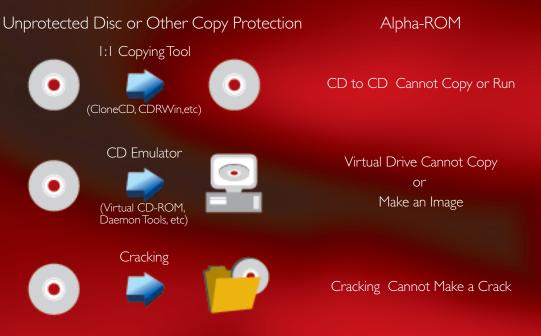

## Software Piracy

## Alpha-ROM Protected CD

When an unauthorized user tries to copy Alpha-ROM protected CD with one of the methods listed above,

(1) it cannot be copied at all.

or

(2) even if it is copied, the program does not launch or run.

#### Powerful Copy Protection

- Ability to protect contents from all forms of piracy.
- I 00% Resistant to all copying tools, such as CloneCD, Virtual CD Emulators, etc...
- Anti-Hacking technologies.